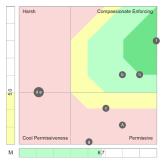

#### **Team Paradox Analysis**

Harrison Assessment's Paradox Theory reveals team dynamics in a way that has never before been possible, enabling individual team members to understand how their own behaviors contribute to or obstruct team objectives. Reports provide a step-by-step plan in which each team member can make adjustments to improve team performance.

Team members are highlighted by a letter and displayed in conjunction with all other team members. The manager can be displayed in a different color. This diagnostic analysis creates an accurate view of how team members interact to enable or inhibit team effectiveness.

By applying the analysis to the 12 sets of paradoxical traits used in the Harrison Team diagnostic analysis, you will foster actions to accelerate team performance.