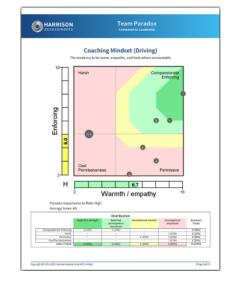

#### **Team Paradox Analysis**

Harrison Assessment's Paradox Theory reveals team dynamics in a way that has never before been possible, enabling individual team members to understand how their own behaviors contribute to or obstruct team objectives. Reports provide a step-by-step plan in which each team member can make adjustments to improve team performance.

Team members are highlighted by a letter and displayed in conjunction with all other team members. The manager can be displayed in a different color. This diagnostic analysis creates an accurate view of how team members interact to enable or inhibit team effectiveness.

By applying the analysis to the 12 sets of paradoxical traits used in the Harrison Team diagnostic analysis, you will foster actions to accelerate team performance.