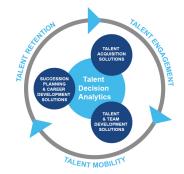

## **Harrison Talent Life Cycle Solutions**

Harrison Assessments uses predictive analytics to help organizations acquire, develop, lead and engage their talent. This comprehensive Talent Decision Analytics provides the intelligence needed throughout the talent life cycle to build effective teams and develop, engage and retain key talent. Contact us to learn how we help organizations make great decisions.