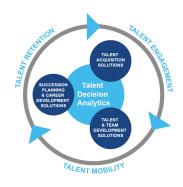

## **Harrison Talent Life Cycle Solutions**

Harrison Assessments uses predictive analytics to help organizations acquire, develop, lead and engage their talent. This comprehensive Talent Decision Analytics provides the intelligence needed throughout the talent life cycle to build effective teams and develop, engage and retain key talent. Contact us to learn how we help organizations make great decisions.