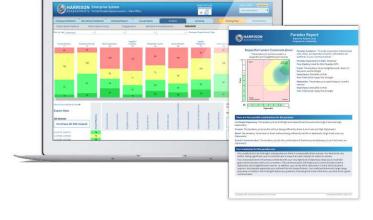

# **Organizational Analytics**

Top down, bottom up or any combination in between, segment and visualize your organizational data in ways that make it **easy to understand** where the **opportunities and challenges** lie. Dashboards are available for analysis of Employee Engagement, Behavioral Competencies, and Paradox Mastery. Harrison Assessments Analytics provides a **discovery tool** like no other in the industry.