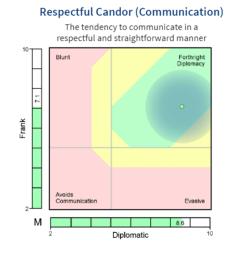

#### Why Choose Harrison for your Executive Team Development?

Based on twelve essential leadership behavioral competencies, **Paradox Mastery Technology** is unique in its ability to display whether strong traits are really strengths or whether they are potential derailers. To truly develop performance, individuals must first **understand their own behavioral preferences**; recognize and build on their behavioral strengths, while acknowledging the perception of behavioral weaknesses as they relate to a leadership role.

### Why Choose Harrison for your Executive Team Development?

- Provides the most accurate, predictive, and detailed behavioral data in the industry.
- Incredibly efficient, measuring 175 behavioral traits using one **20-minute SmartQuestionnaire**.
- Provides a **common language** to discuss behaviors.
- Provides individual executives with a **framework for understanding** their own behavioral preferences and which need development to further boost performance and satisfaction.
- Indicates **potential personal disputes** within organizations and provides a narrative to assist with resolution.
- Identifies **competency gaps** that may need to be filled with future hires.
- Facilitates strategic planning and task allocation that maximizes the use of individual leadership strengths.
- Offers flexible utilization options that can easily expand to incorporate data across custom tags or the entire organization.