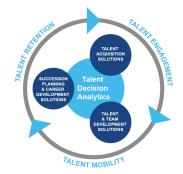

## **Harrison Talent Life Cycle Solutions**

Harrison Assessments uses predictive analytics to help organizations acquire, develop, lead and engage their talent. This comprehensive Talent Decision Analytics provides the intelligence needed throughout the talent life cycle to build effective teams and develop, engage and retain key talent. Contact us to learn how we help organizations make great decisions.