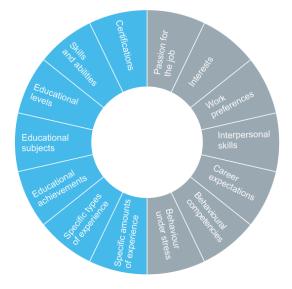

#### Career Success Requires BOTH Eligibility AND Suitability for the Job

People often end up choosing the wrong kind of job because they only consider their Eligibility/experience for the role, ignoring their Suitability/enjoyment for it. They tend to realize their mistakes only through trial and error after spending years switching from one job to another in an attempt to find a job where they will be satisfied and successful.

There is a better way to identify your best career options and maximize your potential for career success by considering both Eligibility and Suitability.

#### **Highlights of Career Navigator System**

- Career Exploration: Find amazing careers and positions for which you are best suited.
- Career Search: Use the interactive career portal to search all the unique careers that are suitable.
- ✓ Career Eligibility: Learn in detail about each career and the education needed for it.
- ✓ Career Prospects: Recognize the most enjoyable aspects of a career for you specifically.
- Career Selection: Identify the elements of a job you are likely to not enjoy, potentially saving years of trial and error.
- ✓ Strength Analysis: Acknowledge and reinforce Your Greatest Strengths.
- Interview-ready: Use the behavioral insights to position yourself successfully in front of interviewers and create the right type of positive impact.
- ✓ Career Guidance: Use the detailed career reports to receive guidance on how to develop your career.