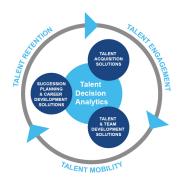

### **Harrison Talent Life Cycle Solutions**

Harrison Assessments uses predictive analytics to help organizations acquire, develop, lead and engage their talent. This comprehensive Talent Decision Analytics provides the intelligence needed throughout the talent life cycle to build effective teams and develop, engage and retain key talent. Contact us to learn how we help organizations make great decisions.