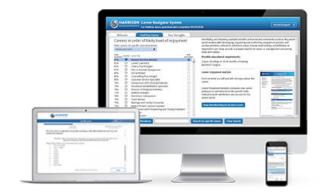

# **Career Navigator System**

WATCH VIDEO ()

The Harrison Assessments Career Navigator System provides the most technologically advanced career and self exploration platform available in the world today. Based on Dr Dan Harrison's 30 years of global research on what drives career performance, it uses predictive analytics to identify and rank from over 700 careers, the specific jobs that you are mostly likely to enjoy and be successful in.

**Online Interactive Career Portal** 

Vital Framework, LLC Phone 408-326-9957 Email tim@vitalframework.com https://vital-framework.harrisonassessments.com

Copyright (c) 2007 - 2024 Harrison Assessments International, Ltd. All rights reserved.